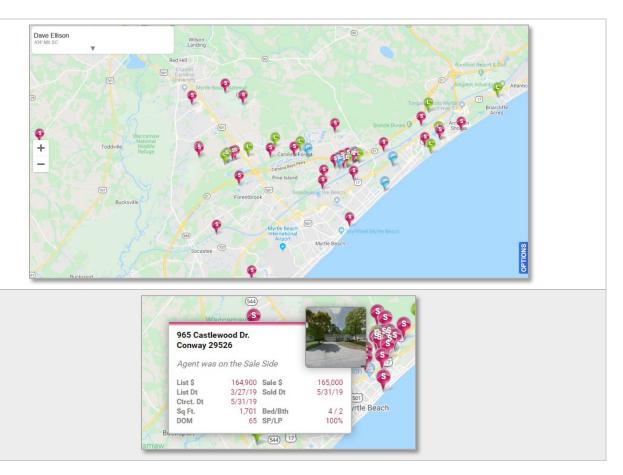

- 8. The **Map LTM** activity screen displays a Google map with pins on the map to indicate the following:
- Blue "P" pin indicates a pending listing
- Green "L" pin indicates an active listing
- Red "S" pin indicates a sold listing

Double click anywhere on the map to zoom in. If your mouse has a scroll wheel, you can also use that.

9. Hover your mouse over any pin to see more details.

| 10. Click the agent's name in the upper left<br>corner to display a table with details for<br>current, year to date, last twelve months<br>data. | Dave Ellison         KW Mb SC         Email:       daveel@gmail.com         Phone:       Unknown         Agent Stats       Current       YTD         Listings Taken       20       10         Avg Bist Price (coors)       \$625       \$521         Avg Market Timing       197       354       197         Sold Units       55       2       55         Sold Volume (coors)       \$521.264       \$2.025       \$21.264         Pendings       4       Pendings       4         Avg Sales Price (coors)       \$513       Avg Sales Price (coors)       \$31013       \$390         Avg Sale/List Price       89.7%       93.2%       \$32.9%       \$32.9% |
|--------------------------------------------------------------------------------------------------------------------------------------------------|----------------------------------------------------------------------------------------------------------------------------------------------------------------------------------------------------------------------------------------------------------------------------------------------------------------------------------------------------------------------------------------------------------------------------------------------------------------------------------------------------------------------------------------------------------------------------------------------------------------------------------------------------------------|
| 11. Click the menu and choose <b>Search MLS</b><br><b>Records</b> , again, to return to your search<br>results.                                  | Welcome, Angela Humphrey         Image: View ALL PROSPECTS         Image: View MY AGENTS         ADD PROSPECTS         Q       Search MLS Records         Image: View My Add Prospect         Image: View My Add Prospect         Image: View My Add Prospect                                                                                                                                                                                                                                                                                                                                                                                                  |