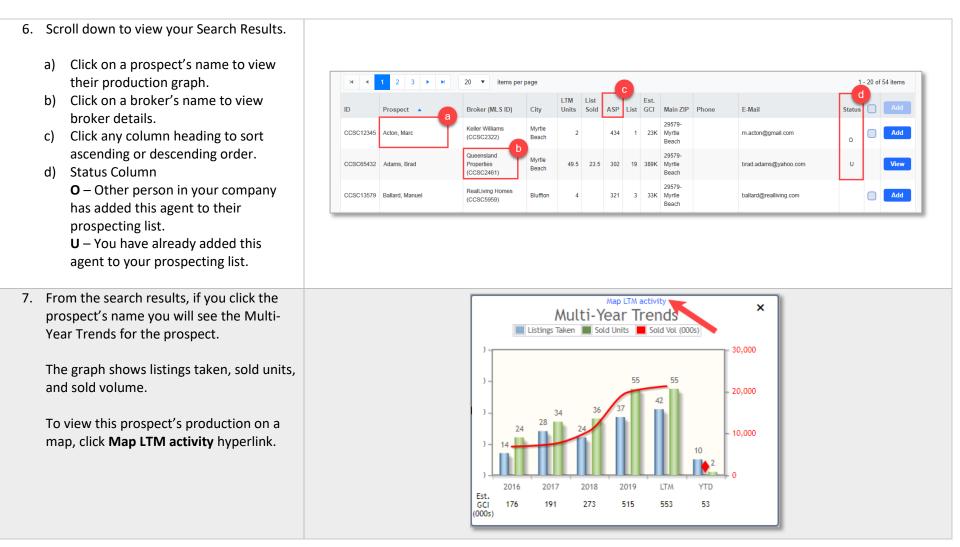

g for multiple offices, begin your work on the dashboard by selecting the office for which you are prospecting. If you only have access to one office, the Active Office will not appear on your dashboard at all.

| 1. To start your search, click the <b>Menu</b> icon. | Search is Prospect Q                                                                                                                    |
|------------------------------------------------------|-----------------------------------------------------------------------------------------------------------------------------------------|
| 2. From the menu click <b>Search MLS Records</b> .   | Welcome, Angela Humphrey   ** VIEW ALL PROSPECTS   ** VIEW MY AGENTS   ADD PROSPECTS   Q. Search MLS Records   ** Manually Add Prospect |





- 8. The **Map LTM** activity screen displays a Google map with pins on the map to indicate the following:
- Blue "P" pin indicates a pending listing
- Green "L" pin indicates an active listing
- Red "S" pin indicates a sold listing

Double click anywhere on the map to zoom in. If your mouse has a scroll wheel, you can also use that.

9. Hover your mouse over any pin to see more details.



| 10. Click the agent's name in the upper left<br>corner to display a table with details for<br>current, year to date, last twelve months<br>data. | Dave Ellison         KW Mb SC         Email:       daveel@gmail.com         Phone:       Unknown         Agent Stats       Current       YTD         Listings Taken       20       10         Avg Bist Price (coors)       \$625       \$521         Avg Market