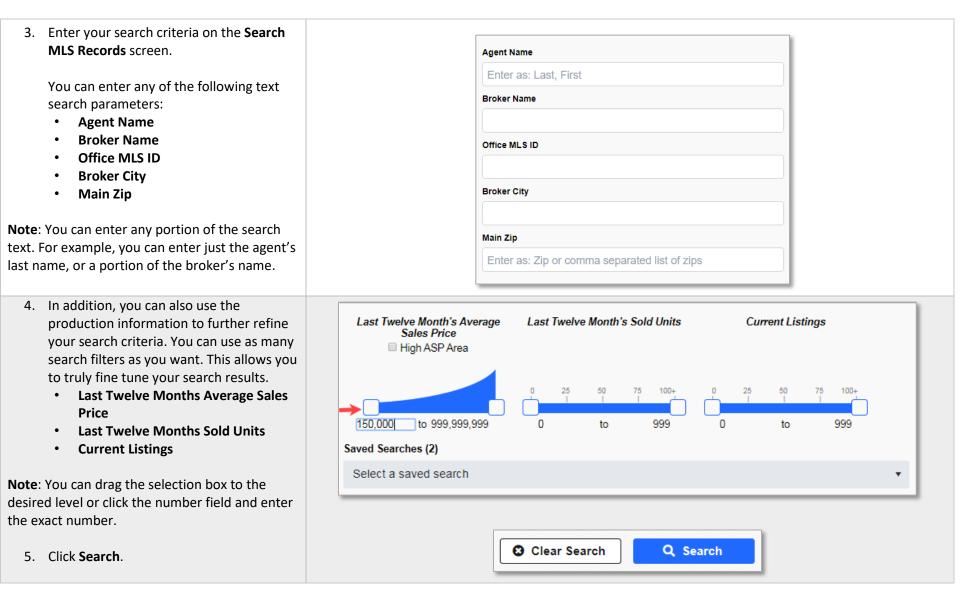

## Searching for Prospects

The dashboard is the starting point for your prospecting activities, including searching for prospective agents. If you are recruiting for multiple offices, begin your work on the dashboard by selecting the office for which you are prospecting. If you only have access to one office, the Active Office will not appear on your dashboard at all.